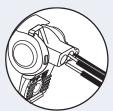

2. Rotate handles fully apart beyond 90 degrees. Insert stripped wires into connector; #12-#14 in the large holes and #16-#20 in the small hole. Exposed ends of wires should be visible through the clear housing on the back.