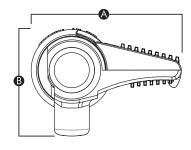

## PRODUCT SPECIFICATIONS & MEASUREMENTS

Max. Voltage: 30V Max. building wire Connector Size: 1.922" x 1.522" Wire Type: Copper/Copper

Wire Range: Large Hole Min #14/Max #12 Small Hole Min #20/Max #16

Temperature Rating: 105°C (221°F)

Measurements:

A - 1.922" B - 1.522" C - 1.355"

Selected 30V Wire Combinations For use with solid and/or stranded combinations.

Large Hole Min #14/Max #12 Small Hole Min #20/Max #16

Contact factory for a complete list of wire combinations at 800.633.0232.