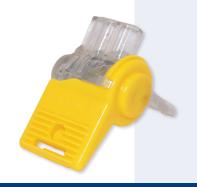

## Filled Connectors for Outdoor/Electrical Use

## **BVS2 Waterproof Connectors**

| SKU# | Selling Unit |
|------|--------------|
| BVS2 | Bag of 20    |

## PRODUCT SPECIFICATIONS & MEASUREMENTS

Max. Voltage: 30V Max. building wire Connector Size: 1.922" x 1.522" Wire Type: Copper/Copper

Wire Range: Large Hole Min #14/Max #12 Small Hole Min #20/Max #16

Temperature Rating: 105°C (221°F)