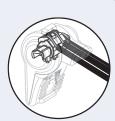

 Hold wires in place while squeezing handles together until the latch snaps shut.